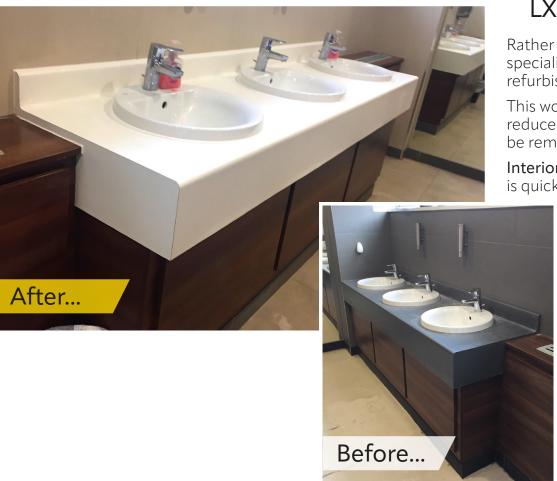

## ▲ A taxing problem solved with LX BENIF Interior Film.

Rather than replacing all the bench units housing the handwash basins, specialist contractors *T6* recommended to *Mapeley* that the units be refurbished using LX BENIF Interior Film.

This would not only save considerable replacement costs but also greatly reduce installation time as the plumbing and fittings would not have to be removed or replaced.

Interior Film, manufactured by LX Hausys is a versatile architectural film that is quick and easy to install and can be applied to almost an interior surface.

For this project, the *T6* team used White LX BENIF Interior Film and transformed four washroom units in just one day. The results were outstanding and gave a fresh, bright new look to the washrooms.

The flexibility of LX BENIF Interior Film ensured that even the rounded edges of the units did not present a problem, creating a seamless smooth finish.

- ▲ Rather than replacing the bench units they were refurbished using LX BENIF Interior Film.
- ▲ *T6* used LX BENIF White interior film to transform the washrooms in only one day.
- ▲ Installation time was greatly reduced as plumbing did not have to be removed.