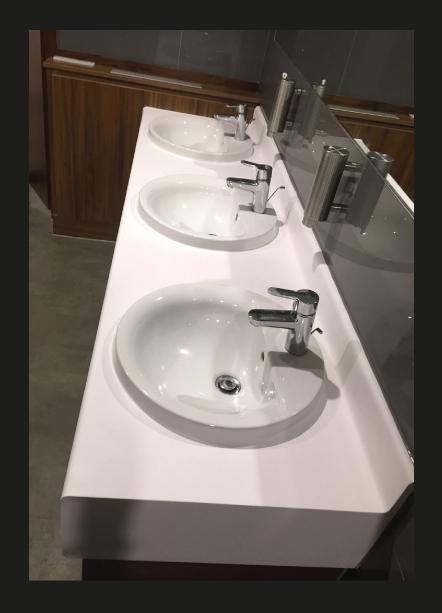

For this project, the *T6* team used White LX BENIF Interior Film and transformed four washroom units in just one day. The results were outstanding and gave a fresh, bright new look to the washrooms.

The flexibility of LX BENIF Interior Film ensured that even the rounded edges of the units did not present a problem, creating a seamless smooth finish.

Easy to clean and maintain, Interior Film is hardwearing and remains stable if exposed to heat, humidity or low temperatures. It has also passed robust bleach tests when used in hospital applications.

- ▲ Rather than replacing the bench units they were refurbished using LX BENIF Interior Film.
- ▲ *T6* used LX BENIF White interior film to transform the washrooms in only one day.
- ▲ Installation time was greatly reduced as plumbing did not have to be removed.