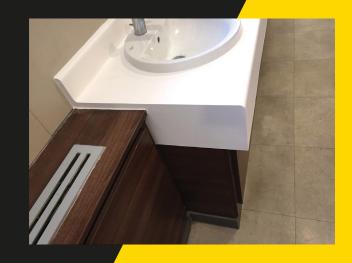

For this project, the *T6* team used White LX BENIF Interior Film and transformed four washroom units in just one day. The results were outstanding and gave a fresh, bright new look to the washrooms.

The flexibility of LX BENIF Interior Film ensured that even the rounded edges of the units did not present a problem, creating a seamless smooth finish.

- ▲ Rather than replacing the bench units they were refurbished using LX BENIF Interior Film.
- ▲ *T6* used LX BENIF White interior film to transform the washrooms in only one day.
- ▲ Installation time was greatly reduced as plumbing did not have to be removed.