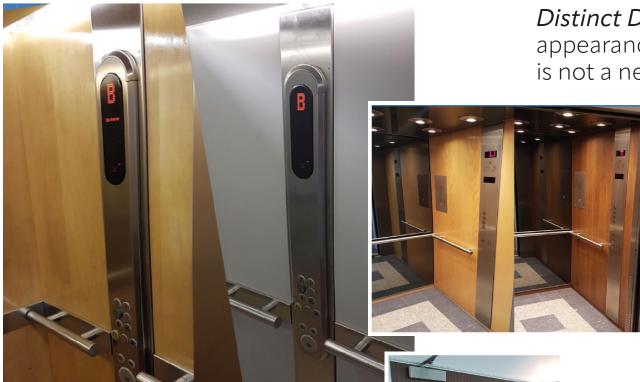

## CASE STUDY - PROJECT: **Commercial Offices**

Elevators are an expensive investment for any company and in most cases utilised for many years and although much effort is made to stay on trend and timeless, it was the decision for Distinct Decorators to provide a modern fresh appearance that will service its users unaware it is not a new installation.

**Product:** LX BENIF self-adhesive interior

architectural film

Ref: NW046 Walnut and RS86 White **Locations:** Lift interiors and board room door **Purpose:** Durable aesthetic wall protection

and no down time

**Installer:** Distinct Decorators **Duration:** Installed between levels with no drying or odour

LX BENIF Interior Film is CE and IMO Certified so can be specified with confidence for a wide range of applications.